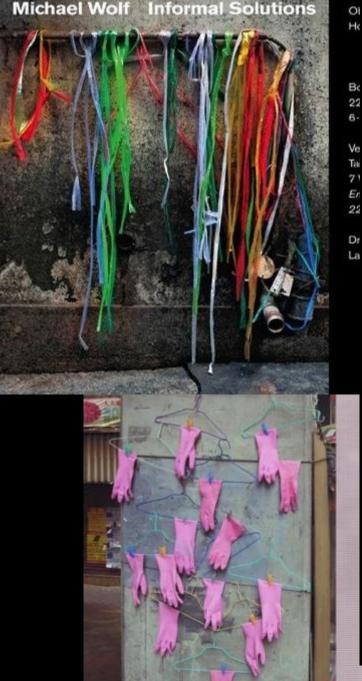

## Acknowledgement: Mr. Michael Wolf

O

spontaneous artistry <sup>©</sup> organic & creative self-motivate repurpose

Michael Wolf

Informal Solutions