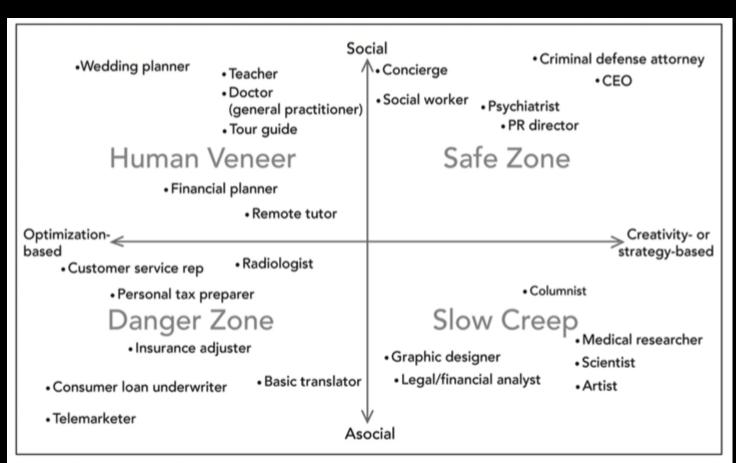

- Manual and Routine: replaced by AI completely
  Manual and NonRoutine: takes time
  Cognitive and Routine: takes longer
- 4. Cognitve NonRoutine: safest

|           | Routine                                      | NonRoutine                                           |
|-----------|----------------------------------------------|------------------------------------------------------|
| Cognitive | office assistants,<br>sales agents           | managers,<br>creatives,<br>engineers,<br>health care |
| Manual    | construction,<br>mechanics,<br>assembly line | waiters,<br>security                                 |

- AI won't replace your job soon if
- 1) it's changing fast (AI can't change its own algorithms yet)
- 2) it involves people socially SE, psychology (AI has no human emotions yet)
- 3) it requires creativity and imagination

Risk-of-Replacement: Cognitive Labor