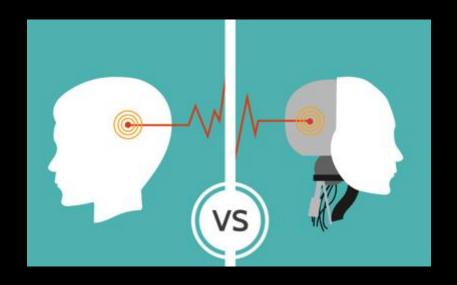

#### Al vs Sl

#### AI - Artificial Intelligence SI - Social Intelligence 人工智能 vs 社會智慧

Howard Ling linghoward.com

https://www.youtube.com/watch?v=IDJC\_yJTXIc

- Artificial Intelligence ("AI") has been described as the next industrial revolution and is fundamentally changing the way human beings interact with technology
  - A PricewaterhouseCoopers global study predicts that
    Al will contribute to 14% of global GDP growth by
    2030
  - Sunder Pichai, CEO, Google quoted that "The last 10 years have been about building a world that is mobile-first. In the next 10 years, we will shift to a world that is AI-first."

- Computers operate solely on numbers
- Human beings are driven mostly by emotions.
- Programmers control AI since they write the code and feed data to it.
  - Al is a product of human imagination.

- let's take restaurant for example
- we get data from customer orders
- plot data, with order total along y-axis, days along x-axis
- find which day has the maximum
- let say Sunday, we have to ask ourselves why, how to improve, ...
- ultimately PEOPLE DECIDE whether to act on the info AI outputs, how to act, what to do next, ...
- Al is just a tool that helps you make better decisions!